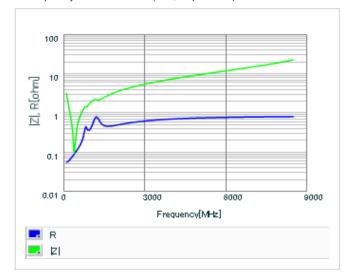

Chart of characteristic data (The charts below may show another part number which shares its characteristics.)

Frequency characteristics (ESR, Impedance)

AC voltage characteristics

S parameter (Smith chart S11)