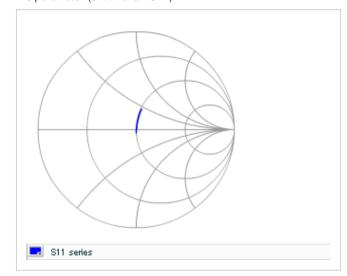

Chart of characteristic data (The charts below may show another part number which shares its characteristics.)

Frequency characteristics (ESR, Impedance)

AC voltage characteristics

S parameter (Smith chart S11)