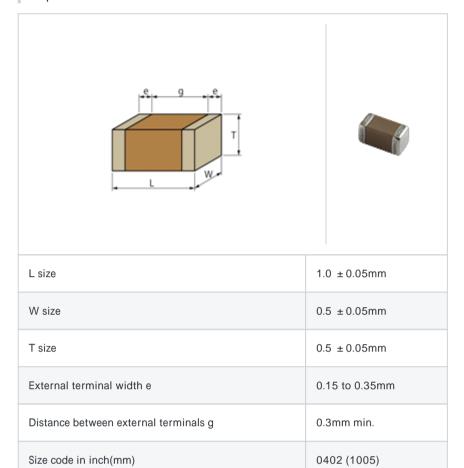

#### Shape

### References

| Packaging | Specifications                                              | Minimum quantity |
|-----------|-------------------------------------------------------------|------------------|
| D         | 180mm Paper taping                                          | 10000            |
| J         | 330mm Paper taping                                          | 50000            |
| W         | 180mm Paper taping (W8P1*)  * Width: 8mm, Pocket pitch: 1mm | 20000            |

| Mass (typ.) |       |  |
|-------------|-------|--|
| 1 piece     | 1.6mg |  |
| 180mm Reel  | 118g  |  |

## Specifications

| Capacitance                                      | 470pF ±5%  |
|--------------------------------------------------|------------|
| Rated voltage                                    | 50Vdc      |
| Temperature characteristics (complied standard)  | COG(EIA)   |
| Temperature coefficient                          | 0 ± 30ppm/ |
| Temperature range of temperature characteristics | 25 to 125  |
| Operating temperature range                      | -55 to 125 |